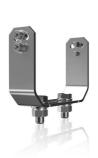

## **Heavy Duty mounting Kit**

Particularly strong and resistant bracket for the installation of the LEDriving working lights Professional Series PX

#### Professional light for professional work

With the OSRAM LEDriving Professional Series PX working lights portfolio, it is now possible to find exactly the right lighting for a wide range of special professional tasks and applications. Additionally, they can be mounted in three different ways: Direct mounting, flexible standard mounting, and heavy-duty mounting. OSRAM has developed specially designed mounting kits and a cable with DT-connector. The LEDriving Heavy Duty Mounting Kit PX is compatible with all OSRAM LEDriving working lights of the Professional Series PX. It can be mounted to the vehicle with only two screws, it is quick and easy to mount, and this also allows a faster and easier installation of the LEDriving working lights Professional Series (PX). All components of the mounting kit are made of stainless steel, it has a vibration resistance of at least 12g rms and is therefore specially designed for use on heavy-duty vehicles and is particularly robust and resistant. In addition, the bracket can be adjusted to a tilt angle of up to +/- 30 degrees to direct the light of the working lights where it is needed. OSRAM provides a 5-year guarantee on these products 1)2)