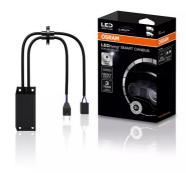

# LEDriving SMART CANBUS

Accessories for LED retrofit lamps

**Error message free** 

Bypasses the vehicle's error

detection

HEAVY DUTY

Robust and resistant. Especially engineered and developed for the 24V and "heavy duty" range.

# Convert from halogen to LED with original OSRAM accessories Some vehicles report a malfunction in the exterior lighting

when LED lamps are used. With the new OSRAM LEDriving Smart Canbus LEDSCT10, potential error messages in the on-board system are avoided. These error messages can occur when converting to LED lamps as these have a lower current consumption than e.g. halogen lamps and thus activate the vehicle's existing error detection mechanism. The OSRAM LEDriving Smart Canbus LEDSCT10 is suitable for 24V H7-LED lamps for high- and low beam. It is characterized by a high-quality aluminum housing with a black anodized surface and has also been tested for extreme external influences in terms of water, dust, heat, cold and vibration and validated with IP protection class