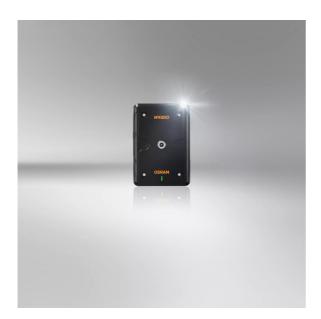

# LEDinspect SINGLE CHARGE PAD

## The easiest way to recharge inspection lights

Removing the need to find and connect the correct charging cable, OSRAM's Wire-Free charging pad securely stores and recharges a pair of suitable inspection lamps, so they are ready when you are. This innovative design not only enhances convenience but also supports an uninterrupted workflow.