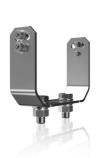

## **Heavy Duty mounting Kit**

Particularly strong and resistant bracket for the installation of the LEDriving working lights Professional Series PX

#### Professional light for professional work

With the OSRAM LEDriving Professional Series PX working lights portfolio, it is now possible to find exactly the right lighting for a wide range of special professional tasks and applications. Additionally, they can be mounted in three different ways: Direct mounting, flexible standard mounting, and heavy-duty mounting. OSRAM has developed specially designed mounting kits and a cable with DT-connector. The LEDriving Heavy Duty Mounting Kit PX is compatible with all OSRAM LEDriving working lights of the Professional Series PX. It can be mounted to the vehicle with only two screws, it is quick and easy to mount, and this also allows a faster and easier installation of the LEDriving working lights Professional Series (PX). All components of the mounting kit are made of stainless steel, it has a vibration resistance of at least 12g rms and is therefore specially designed for use on heavy-duty vehicles and is particularly robust and resistant. In addition, the bracket can be adjusted to a tilt angle of up to +/- 30 degrees to direct the light of the working lights where it is needed. OSRAM provides a 5-year guarantee on these products 1)2)