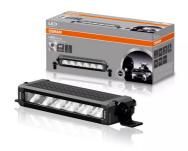

# Lightbar VX180-SP SR

Robust and vibration resistant
Ensuring long life

Up to 320 m long beam
Improved far and near field
illumination

Spot Beam
For particularly focused high
beam distribution

IP & IK protection classes

#### Powerful LED driving lights for off-road and on-road use

Considerable foresight on dark country roads, forest paths, off the beaten tracks, off-road and on-road- this can be achieved with the OSRAM LEDriving Lightbar VX180-SP SR. With its 6 powerful, high-performance LEDs, the driving light has a range of up to 320 meters and thus offers the driver impressive foresight on-road and off-road. Even in dim light and reduced visibility due to external environmental influences, the driving light with up to 6000 Kelvin can provide conditions similar to daylight. The power package with up to 1400 lumens scores with highest optical efficiency and homogeneous light distribution. The driving light is characterised by its compact single-row design, ensuring a sleek appearance. In addition, the lightbar comes with standard brackets for various mounting options: hanging, standing and side. Versatile applicable, it defies numerous environmental influences and, thanks to highquality materials such as the aluminum housing and the stable polycarbonate lens, it is particularly light and at the same time robust and resistant. The driving light has been tested and validated with the IP-Protection Classes IP6K8 & IP6K9K in our DIN certified environmental simulation laboratory for extreme external influences regarding water, dust, impacts, heat, cold and permanent vibration. Whether on-road or off-road, the LEDriving Lightbar VX180-SP SR is an effective and efficient addition to your vehicle and can be