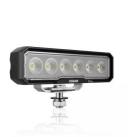

# Lightbar WL VX150-WD

**Wide Beam Pattern** 

For a large-area and particularly wide light distribution

Up to 45 m long beam

See and be seen with OSRAM

#### Powerful LED working lights

With the OSRAM LEDriving Lightbar WL VX150-WD, you achieve impressive illumination on dark field and forest paths, off-road and off the beaten tracks. The working light combines affordability with exceptional performance, quality and functionality, providing users with impressive visibility at workplaces beyond roads and off-road areas. Designed to meet diverse tasks, the working light impress with a luminous flux of up to 1500lm and a wide beam pattern with wide light distribution, significantly enhancing safety at work for you and others. Even in dim light and reduced visibility, the working light with up to 6000 Kelvin can provide conditions similar to daylight. Versatile applicable, it defies numerous environmental influences and, thanks to highquality materials such as the aluminum housing and the stable polycarbonate lens, it is particularly light and at the same time robust and resistant. The LEDriving Lightbar WL VX150-WD has been tested and validated with the IP-Protection Classes IP6K8 & IP6K9K in our DIN certified environmental simulation laboratory for extreme external influences regarding water, dust, impacts, heat, cold and permanent vibration. It is an effective and efficient addition to your vehicle and can be attached to trucks, agricultural machinery, commercial vehicles, construction vehicles and off-road vehicles<sup>1)</sup>. OSRAM provides a 2-year