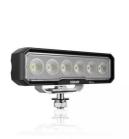

# Lightbar WL VX150-WD

**Wide Beam Pattern** 

For a large-area and particularly wide light distribution

Up to 45 m long beam

See and be seen with OSRAM

#### Powerful LED working lights

With the OSRAM LEDriving Lightbar WL VX150-WD, you achieve impressive illumination on dark field and forest paths, off-road and off the beaten tracks. The working light combines affordability with exceptional performance, quality and functionality, providing users with impressive visibility at workplaces beyond roads and off-road areas. Designed to meet diverse tasks, the working light impress with a luminous flux of up to 1500lm and a wide beam pattern with wide light distribution, significantly enhancing safety at work for you and others. Even in dim light and reduced visibility, the working light with up to 6000 Kelvin can provide conditions similar to daylight. Versatile applicable, it defies numerous environmental influences and, thanks to highquality materials such as the aluminum housing and the stable polycarbonate lens, it is particularly light and at the same time robust and resistant. The LEDriving Lightbar WL VX150-WD has been tested and validated with the IP-Protection Classes IP6K8 & IP6K9K in our DIN certified environmental simulation laboratory for extreme external influences regarding water, dust, impacts, heat, cold and permanent vibration. It is an effective and efficient addition to your vehicle and can be attached to trucks, agricultural machinery, commercial vehicles, construction vehicles and off-road vehicles<sup>1)</sup>. OSRAM provides a 2-year