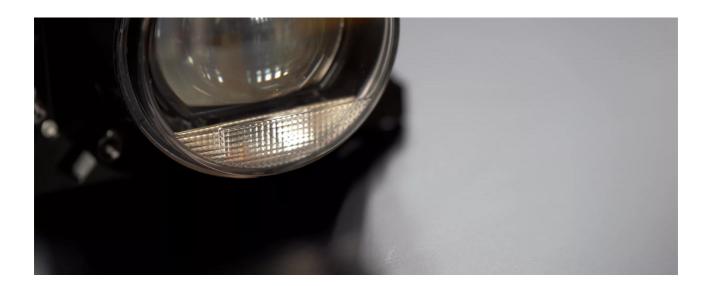

#### Individual light for individual requirements

With the OSRAM LEDriving Universal Headlight portfolio, you experience maximum flexibility and a wide range of possible applications. Additionally, they can be mounted in three different ways: Direct mount, mount with a mounting plate, and mount with a leveling motor. OSRAM has developed specially designed mounting kits and a mounting plate. The LEDriving Universal Headlight Mounting Kit MK1 for a particular flexible assembly is compatible with all OSRAM LEDriving headlights of the Universal Headlights Series. It can be mounted to the vehicle with only a few screws, it is quick and easy to mount, and this also allows a faster and easier installation of the LEDriving Universal Headlight. In addition, the mounting enables the manual adjustment of the light in vertical and horizontal position, thus ensuring maximum flexibility. OSRAM provides a 2year guarantee on these products1).1)For precise