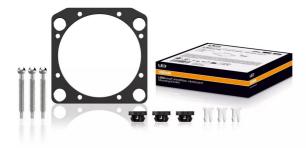

# LEDriving Universal Headlight Mounting Kit

Specially designed mounting plate For manual adjustment of the light in vertical and horizontal position

**Easy Installation** 

Mounting on the vehicle with 3 screws

#### Individual light for individual requirements

With the OSRAM LEDriving Universal Headlight portfolio, you experience maximum flexibility and a wide range of possible applications. Additionally, they can be mounted in three different ways: Direct mount, mount with a mounting plate, and mount with a leveling motor. OSRAM has developed specially designed mounting kits and a mounting plate. The LEDriving Universal Headlight Mounting Kit MK1 for a particular flexible assembly is compatible with all OSRAM LEDriving headlights of the Universal Headlights Series. It can be mounted to the vehicle with only a few screws, it is quick and easy to mount, and this also allows a faster and easier installation of the LEDriving Universal Headlight. In addition, the mounting enables the manual adjustment of the light in vertical and horizontal position, thus ensuring maximum flexibility. OSRAM provides a 2year guarantee on these products1).1)For precise