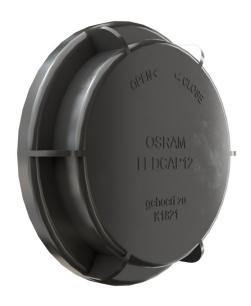

# LEDriving CAP (OFFROAD) LEDCAP12

#### **Product information**

| Order reference                             | LEDCAP12                      |  |
|---------------------------------------------|-------------------------------|--|
| Application (Category and Product specific) | Accessories for LED retrofits |  |