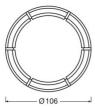

# **Dimensions & weight**

| Diameter       | 106.0 mm |
|----------------|----------|
| Product weight | 55.00 g  |