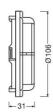

# **Dimensions & weight**

| Diameter       | 106.0 mm |
|----------------|----------|
| Product weight | 55.00 g  |