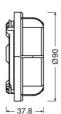

# **Dimensions & weight**

| Diameter       | 90.0 mm |  |
|----------------|---------|--|
| Product weight | 31.00 g |  |