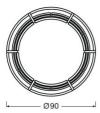

# **Dimensions & weight**

| Diameter       | 90.0 mm |  |
|----------------|---------|--|
| Product weight | 31.00 g |  |