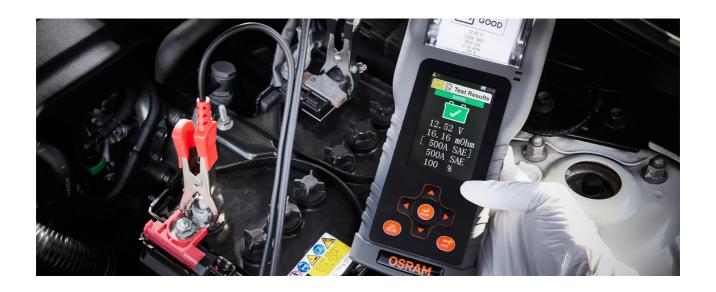

### Developed by professionals – Made for professionals

The OSRAM BATTERYtest PRO Battery Analyser can carry out a complete functional test of the of the battery and the electrical systems in 12V and 24V vehicles such as motorbikes, cars and trucks. By checking the battery, alternator, starter and earthing, it also provides a comprehensive overview of the condition of a vehicle's starter and charging system. The results can be printed out via the built-in thermal printer or transferred to a computer via an SD card.