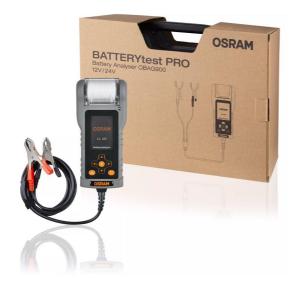

#### Developed by professionals - Made for professionals

The OSRAM BATTERYtest PRO Battery Analyser can carry out a complete functional test of the of the battery and the electrical systems in 12V and 24V vehicles such as motorbikes, cars and trucks. By checking the battery, alternator, starter and earthing, it also provides a comprehensive overview of the condition of a vehicle's starter and charging system. The results can be printed out via the built-in thermal printer or transferred to a computer via an SD card.

## Technical data

|                            | Product information                         | General Product Information | Electrical Data      | Physical Attributes & Dimensions                                                                             |
|----------------------------|---------------------------------------------|-----------------------------|----------------------|--------------------------------------------------------------------------------------------------------------|
| Product description        | Application (Category and Product specific) | Global order reference      | Min battery capacity | Length                                                                                                       |
| Graphical Battery Analyser | Professional Battery<br>Analyser            | OBAG900                     | n/a                  | 110.0 mm                                                                                                     |
|                            |                                             |                             | Dimensions & weight  | Environmental & Regulatory Information Information according Art. 33 of EU Regulation (EC) 1907/2006 (REACh) |
| Product description        | Width                                       | Height                      | Clamps Cable Length  | Candidate list substance 1                                                                                   |
| Graphical Battery Analyser | 90.0 mm                                     | 220.0 mm                    | 1.75 m               | Lead                                                                                                         |