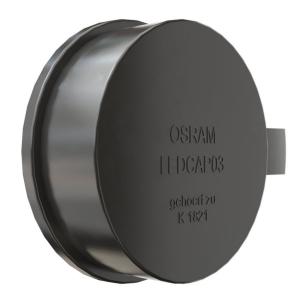

# LEDriving CAP LEDCAP03

LEDriving CAP are designed to enable the installation of the H7-LED to have an accurate fit and to protect the headlight system. These products are a replacement of the original cap to offer a qualitative system component for the legal usage.

## **Dimensions & weight**

| Diameter       | 87.0 mm |
|----------------|---------|
| Product weight | 42.00 g |