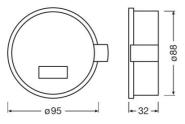

## **Dimensions & weight**

| Diameter       | 87.0 mm |
|----------------|---------|
| Product weight | 42.00 g |