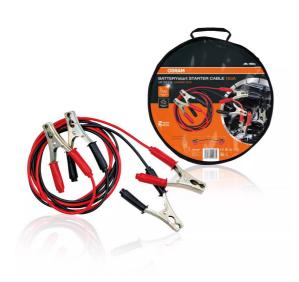

# STARTERcable 150A

The OSRAM BATTERYstart STARTER CABLE 150A is a high-quality starter cable designed for professional and private use. The cables are made of copper coated aluminum which reduces the resistance of the cable and allows a constant and effective transmission of the charge. The starter cable has a length of 2.5 meters with a crosssectional area of 6mm2. Thanks to the length and the crosssectional area, it is possible to start vehicles with petrol engines with up to 1.6 liters of displacement, as a peak current strength of up to 150A can be achieved, at the same time a continuous current strength of 75 amps is given. It is suitable for voltages of 6V and 12V. To prevent high wear and tear, the OSRAM BATTERYstart STARTER CABLE 150A is sheathed in flexible yet durable PVC, and the insulated terminals provide additional safety and durability. The different colors of the cables and the handles on the terminals reduce the risk of mixing up the positive and negative terminals and thus the risk of incorrect connection to the battery. The storage bag included in the scope of delivery allows the cables to be stored tidy and, in a spacesaving manner. Conveniently, the operating instructions are also attached to the back of the storage bag and are thus