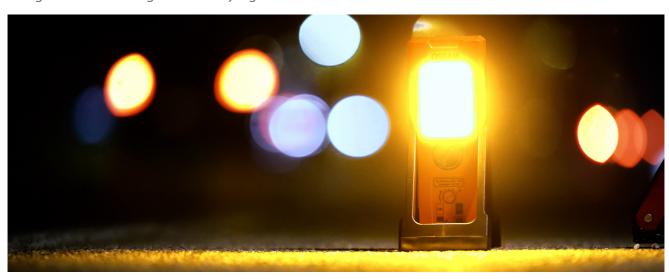

#### Light is safety-See and be seen with OSRAM

Be prepared - with OSRAM LEDguardian warning and safety lights. The OSRAM LEDguardian TRUCK FLARE Signal TA19 is a LED warning light which must be carried along in the vehicle and used in the event of a break-down in Germany. This applies to all vehicles with a total weight of  $\geq$  3.5t according to §53a StVZO. In addition, the TRUCK FLARE from OSRAM also meets the requirements specified in the technical requirements of the StVZO (TA 19). These state that the warning light must fulfill the following characteristics: An orange flashing light, an uninterrupted operating time of at least 15h, a flashing frequency of 1.5 Hz ± 0.5 Hz = 90 ± pulses per minute and a dynamic pressure 21 kg/m<sup>2</sup>  $\triangleq$  wind force 9. Only those lights that meet these requirements are officially approved for use in road traffic. The warning light must be in operation next to the warning triangle to indicate the danger zone in the event of a breakdown or accident. For vehicles  $\leq$ 3.5t the use is not mandatory, but for the safety of all road users of course possible and recommended. The flashing orange warning light function of the OSRAM LEDguardian TRUCK FLARE Signal TA19 is visible from a great distance and can provide crucial information about a dangerous situation on the road in an emergency. In addition to the warning triangle, it alerts other road users about a potentially dangerous situation on the road by actively flashing, compared to the simple reflection such as that of a warning triangle. With 6 long-life high-power LEDs with up to 6000K, you can draw attention to yourself by day and night, and preventively alert and warn other road users of a dangerous situation, such as a broken-down vehicle on the road. In addition, the TRUCK FLARE can also serve as a torchlight. As an additional function, a bright white torchlight is integrated and enables additional applications such as a work or inspection light. The compact design allows you to store the warning light within easy reach in the vehicle and, if required, it can be set up quickly and easily directly next to the warning triangle thanks to the foldout, robust and non-slip feet. Another advantage is that the batteries included in the scope of delivery mean that the OSRAM LEDguardian TRUCK FLARE Signal TA19 is immediately ready for operation. The LEDquardian TRUCK FLARE Signal TA19 has been tested and validated in our DIN EN ISO/IEC 17025 certified environmental simulation laboratory for extreme external influences in terms of water, dust, heat, cold and impacts from falls. With an IP54 protection class, the OSRAM LEDguardian TRUCK FLARE Signal TA19 is resistant to the ingress of water and dust. OSRAM provides a 2-year quarantee\* on this product.