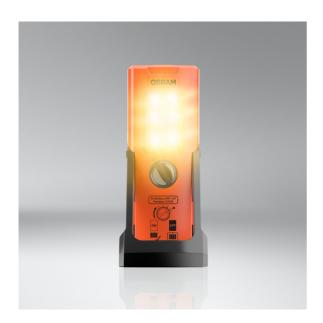

#### Light is safety-See and be seen with OSRAM

Be prepared - with OSRAM LEDguardian warning and safety lights. The OSRAM LEDguardian TRUCK FLARE Signal TA19 is a LED warning light which must be carried along in the vehicle and used in the event of a break-down in Germany. This applies to all vehicles with a total weight of  $\geq$  3.5t according to §53a StVZO. In addition, the TRUCK FLARE from OSRAM also meets the requirements specified in the technical requirements of the StVZO (TA 19). These state that the warning light must fulfill the following characteristics: An orange flashing light, an uninterrupted operating time of at least 15h, a flashing frequency of 1.5 Hz ± 0.5 Hz = 90 ± pulses per minute and a dynamic pressure 21 kg/m<sup>2</sup>  $\triangleq$  wind force 9. Only those lights that meet these requirements are officially approved for use in road traffic. The warning light must be in operation next to the warning triangle to indicate the danger zone in the event of a breakdown or accident. For vehicles  $\leq$ 3.5t the use is not mandatory, but for the safety of all road users of course possible and recommended. The flashing orange warning light function of the OSRAM LEDguardian TRUCK FLARE Signal TA19 is visible from a great distance and can provide crucial information about a dangerous situation on the road in an emergency. In addition to the warning triangle, it alerts other road users about a potentially dangerous situation on the road by actively flashing, compared to the simple reflection such as that of a warning triangle. With 6 long-life high-power LEDs with up to 6000K, you can draw attention to yourself by day and night, and preventively alert and warn other road users of a dangerous situation, such as a broken-down vehicle on the road. In addition, the TRUCK FLARE can also serve as a torchlight. As an additional function, a bright white torchlight is integrated and enables additional applications such as a work or inspection light. The compact design allows you to store the warning light within easy reach in the vehicle and, if required, it can be set up quickly and easily directly next to the warning triangle thanks to the foldout, robust and non-slip feet. Another advantage is that the batteries included in the scope of delivery mean that the OSRAM LEDguardian TRUCK FLARE Signal TA19 is immediately ready for operation. The LEDquardian TRUCK FLARE Signal TA19 has been tested and validated in our DIN EN ISO/IEC 17025 certified environmental simulation laboratory for extreme external influences in terms of water, dust, heat, cold and impacts from falls. With an IP54 protection class, the OSRAM LEDguardian TRUCK FLARE Signal TA19 is resistant to the ingress of water and dust. OSRAM provides a 2-year quarantee\* on this product.