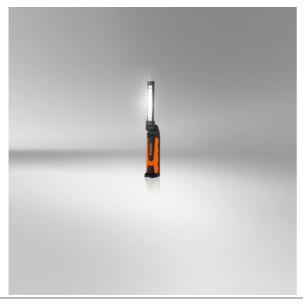

# LEDinspect POCKET PRO400

### Light is versatile

This high-quality inspection light from OSRAM is designed to illuminate hard-to-reach areas. The POCKET PRO 400 combines a slim design with multi-axis rotation and tilting so that the light can be directed exactly where it is needed. Additionally, the flexible mounting options offer hands-free working. The pocket size with only 6mm depth and the low weight make this inspection light ideal for the workshop. This LED inspection light emits up to 400 lumens. It has a white light with up to 6000K for comfortable working conditions and is therefore designed for wide illumination as well as for the illumination of narrow spaces. The light intensity can be easily adjusted via the on/off switch. In