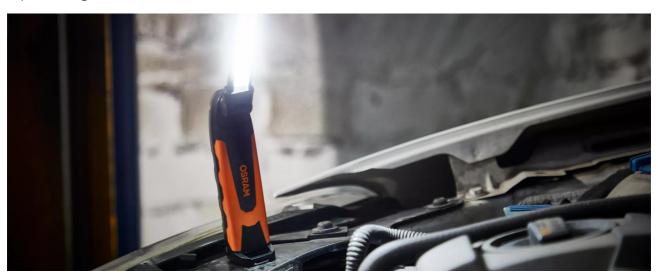

### Light is versatile

This high-quality inspection light from OSRAM is designed to illuminate hard-to-reach areas. The POCKET PRO 400 combines a slim design with multi-axis rotation and tilting so that the light can be directed exactly where it is needed. Additionally, the flexible mounting options offer hands-free working. The pocket size with only 6mm depth and the low weight make this inspection light ideal for the workshop. This LED inspection light emits up to 400 lumens. It has a white light with up to 6000K for comfortable working conditions and is therefore designed for wide illumination as well as for the illumination of narrow spaces. The light intensity can be easily adjusted via the on/off switch. In

## Product family datasheet

addition, the POCKET PRO 400 has a powerful torch for a concentrated beam of light. It is rechargeable and cordless, with Li-ion battery for constant light output. The lamp has an operating time of up to 3h and a recharging time of approx. 4h. Charging cable and mains plug included. In addition, OSRAM provides a 2-year guarantee on this product\*