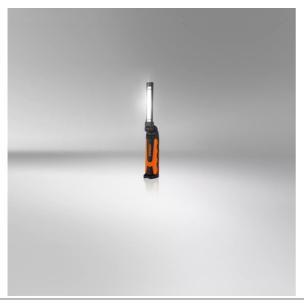

# LEDinspect POCKET PRO400

### Light is versatile

This high-quality inspection light from OSRAM is designed to illuminate hard-to-reach areas. The POCKET PRO 400 combines a slim design with multi-axis rotation and tilting so that the light can be directed exactly where it is needed. Additionally, the flexible mounting options offer hands-free working. The pocket size with only 6mm depth and the low weight make this inspection light ideal for the workshop. This LED inspection light emits up to 400 lumens. It has a white light with up to 6000K for comfortable working conditions and is therefore designed for wide illumination as well as for the illumination of narrow spaces. The light intensity can be easily adjusted via the on/off switch. In