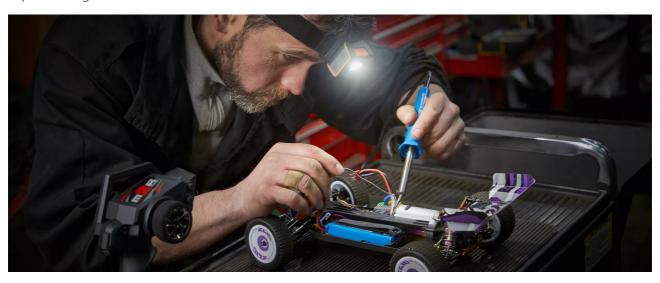

## Light is versatile

This high-quality headtorch from OSRAM is perfect for professional and private use. With two light functions - high up to 250lm and low up to 140lm, there is a light output to suit a wide variety of tasks. The integrated motion sensor technology allows for hassle-free, hands-free working and the option for the 60° tilt angle provides flexibility to give light where needed. The rechargeable battery allows up to 3.5h of operation at high power or up to 6h at low power. A USB Type-C charging cable and the corresponding power adaptor are included in the scope of supply. In accordance with IP54 protection rating, this headtorch has protection against ingress of particles and against splashing water and

## Product family datasheet

is tested for impact resistance in accordance with IK08. The LEDinspect HEADTORCH 250 has soft pads inside and additionally an adjustable strap for optimal wearing comfort and is therefore ideal as a light for craft activities, car repairs and in everyday life. In addition, OSRAM grants a 2-year guarantee\*