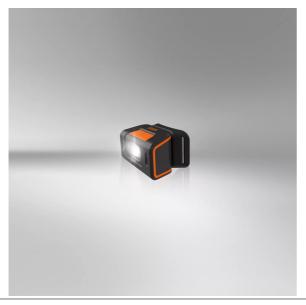

# LEDinspect HEADTORCH250

## Inspectionlights

Motion Sensor Activation
Easily control light during
hands free use

250 Lumen
Two light functionsHigh: Up
to 250 lmLow: Up to 140 lm

60° Flex

Adjustable light angle to get the light to the desired position

## Light is versatile

This high-quality headtorch from OSRAM is perfect for professional and private use. With two light functions - high up to 250lm and low up to 140lm, there is a light output to suit a wide variety of tasks. The integrated motion sensor technology allows for hassle-free, hands-free working and the option for the 60° tilt angle provides flexibility to give light where needed. The rechargeable battery allows up to 3.5h of operation at high power or up to 6h at low power. A USB Type-C charging cable and the corresponding power adaptor are included in the scope of supply. In accordance with IP54 protection rating, this headtorch has protection against ingress of particles and against splashing water and