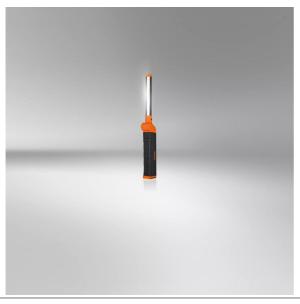

#### 500 Lumen

Two light functions - main light with up to 500 lm and torchlight function with up to 100 lm

#### Foldable lamp

High flexibility and diverse adjustment possibilities thanks to multi angle positioning

#### Light is versatile

This high-quality inspection light from OSRAM is perfect for professional and private use. With two light functions - main light with up to 500lm and torchlight function with up to 100lm, the appropriate light output can be retrieved depending on the task. The ultra-slim design in combination with the multi-angle positioning -270° twist and 180° flex-allows the light beam to be directed exactly where it is needed. While some inspection lights take up to three hours to charge the fast charge feature on the FAST CHARGE SLIM 500 takes the lamp from 0% to 100% battery charge in just about 1 hour while still offering a long service life. The inspection light is rechargeable, and the integrated charge