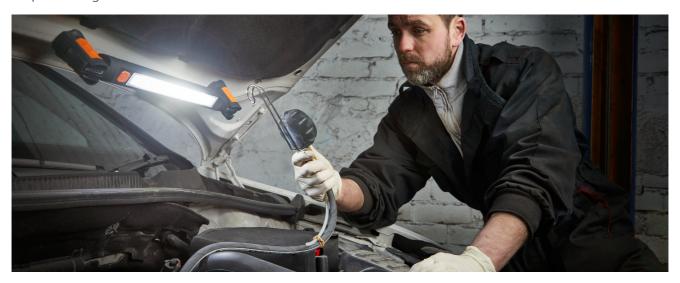

## Inspectionlights

**Multi-Functional Lamp** 

High flexibility and diverse adjustment possibilities. Up to 180° ratcheting bases and up to 360° rotating body.

1000 lm

2 light functions: Up to 1000lm-high Up to 400lmlow For individually adjustable light settings

Magnetic Base & Rotatable Hook

Versatile mounting options

2-year-OSRAM guarantee\*

Systematic quality assurance measures underpin the premium workmanship and functionality of our products. Innovative technology and excellent quality really pay dividends for our customers.

### Light is versatile

Designed with versatility in mind, the UTILITY 1000 combines magnetic, 180° ratcheting base with a 360° rotating body. This means the inspectionlight can be used either freestanding or hands-free, positioned in any number of ways to ensure the work area is properly illuminated. With two light functions - high with up to 1000lm and low with up to 400lm - it produces a light output that can be matched to the task at hand. This inspection light is ideal as a light for manual work, car repairs and everyday use. OSRAM also provides a 2-year guarantee on this product\* Charging cable and mains charger included.