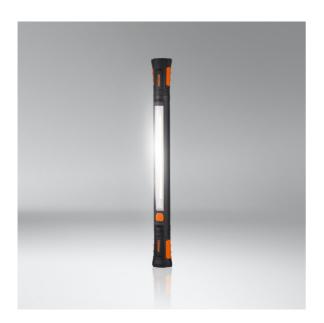

# LEDinspect UTILITY1000

## Inspectionlights

**Multi-Functional Lamp** 

High flexibility and diverse adjustment possibilities. Up to 180° ratcheting bases and up to 360° rotating body.

1000 lm

2 light functions: Up to 1000lm-high Up to 400lmlow For individually adjustable light settings

### Light is versatile

Designed with versatility in mind, the UTILITY 1000 combines magnetic, 180° ratcheting base with a 360° rotating body. This means the inspectionlight can be used either freestanding or hands-free, positioned in any number of ways to ensure the work area is properly illuminated. With two light functions - high with up to 1000lm and low with up to 400lm - it produces a light output that can be matched to the task at hand. This inspection light is ideal as a light for manual work, car repairs and everyday use. OSRAM also provides a 2-year guarantee on this product\* Charging cable and mains charger included.