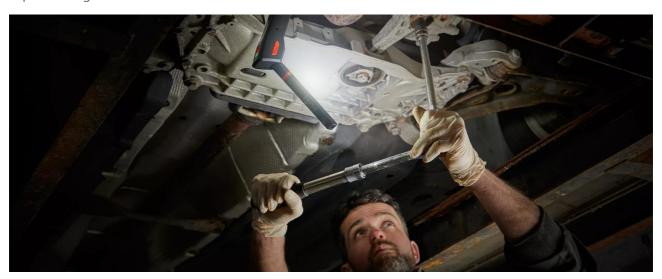

#### Light is versatile

This high-quality inspection light from OSRAM is perfect for professional and private use.

With three light functions - high with up to 500 lm, low with up to 250 lm and torchlight function with up to 70 lm- this light offers high flexibility and diverse adjustment possibilities. The ultra-flat design in combination with the multi-angle positioning -270° rotatable and 180° swiveling-allows the light beam to be directed exactly where it is needed.

The inspection light is rechargeable, and the integrated charge level indicator shows the current status of the battery. A USB Type-C charging cable and the