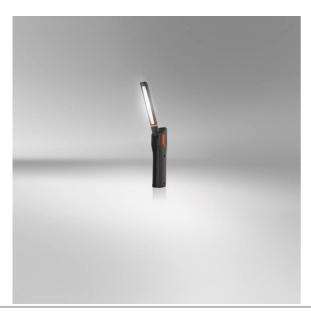

# Foldable lamp

High flexibility and diverse adjustment possibilities thanks to multi angle positioning

#### Light is versatile

This high-quality inspection light from OSRAM is perfect for professional and private use.

With three light functions - high with up to 500 lm, low with up to 250 lm and torchlight function with up to 70 lm- this light offers high flexibility and diverse adjustment possibilities. The ultra-flat design in combination with the multi-angle positioning -270° rotatable and 180° swiveling-allows the light beam to be directed exactly where it is needed.