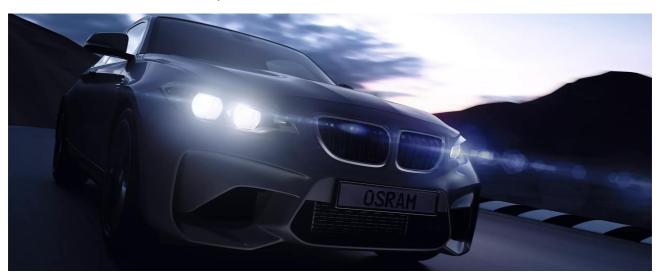

# LEDriving SMART CANBUS (OFFROAD)

Accessories for LED retrofit lamps

Error message free
Bypasses the vehicle's error
detection

Robust and resistant
No disturbing flickering in
the headlamp

**3-year OSRAM Guarantee**Systematic quality assurance measures underpin the

### Convert from halogen to LED with original OSRAM accessories

Some vehicles report a fault in the exterior lighting when LED lamps are used. With the OSRAM LEDriving Smart Canbus series, potential error messages in the on-board system are avoided.

These error messages can occur when converting to LED lamps, as these have a lower current consumption than, for example, halogen lamps and therefore the vehicle's existing fault detection mechanism will be activated.