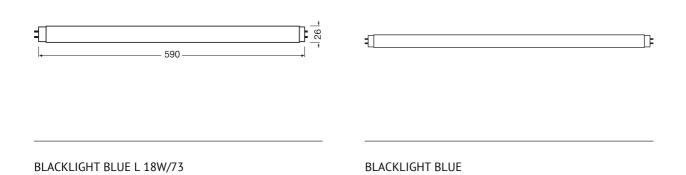

#### Technical data

|                     | Electrical Data | Physical Attributes & Dimensions | Lifetime Data    |
|---------------------|-----------------|----------------------------------|------------------|
| Product description | Nominal wattage | Lamp base                        | Nominal lifetime |
| SUPRATEC 18 W/73    | 18 W            | G13                              | 2000 hr          |