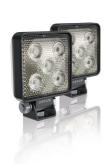

### **Wide Beam**

Designed for a near field illumination. For large area illumination in the near field of the vehicle

### **Working Light Application**

Versatile applicable and flexible in use. Off-road, in terrain, at work and in the spare time.

### Slim design

Slim design for a discreet appearance when mounted on the vehicle

## Bringing light to life with OSRAM LEDriving driving and working lights

Considerable illumination on dark field- and forest paths, offroad and off the beaten tracks, this can be achieved with the OSRAM LEDriving Cube VX70-WD. With its 5 powerful, highperformance long-life LEDs, the OSRAM LEDriving Cube VX70-WD has a range of up to 43 meters and thus offers the operator impressive visibility at the workplace and in terrain. Even in dim light and reduced visibility due to external environmental influences, the OSRAM LEDriving Cube VX70-WD with up to 6000 Kelvin can provide conditions similar to daylight. The power package with up to 550 lumens of luminosity scores with highest optical efficiency and homogeneous light distribution. This results in the possibility of an improved visibility for you and the improved visibility of your working environment, consequently also an increased safety. The OSRAM LEDriving Cube VX70-WD impresses with its powerful performance and a long service life with up to 5000 hours. Versatile applicable, it defies numerous environmental influences and, thanks to high-quality materials such as the aluminum housing and the stable polycarbonate lens, it is particularly light and at the same time robust and resistant. The OSRAM LEDriving Cube VX70-WD has been tested and validated with the IP-Protection Class IP67 in our DIN certified environmental simulation laboratory for extreme external influences regarding water, dust, impacts, heat, cold and permanent vibration. The integrated driver and the thermal management system regulate the temperature of the LED Spotlight and can thus prevent damage from overheating. The polarity protection inhibits the wrong polarity of the voltage supply and can thus prevent possible damage by automatically switching off the LEDs. The OSRAM LEDriving Cube VX70-WD is an effective and efficient addition to your vehicle. The OSRAM LEDriving Cube VX70-WD can be attached to cars, trucks, agricultural machinery, farm machinery, commercial vehicles, construction vehicles, off-road vehicles and quads2). The OSRAM LEDriving Cube VX70-WD is versatile applicable and flexible in use.2) Auxiliary work lights without ECE approval to be used as working lights and are approved for use on any vehicle in accordance with StVZO §52 (7). However, they may not be switched on and used while driving.