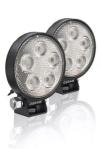

# Round VX70-SP

Spot Beam

Designed for far field illumination. For a focused illumination in the far field of the vehicle.

Up to 53 m long beam

See and be seen with OSRAM

#### **Working Light Application**

Versatile applicable and flexible in use. Off-road, in terrain, at work and in the spare time.

#### Slim design

Slim design for a discreet appearance when mounted on the vehicle

# Bringing light to life with OSRAM LEDriving driving and working lights

Considerable illumination on dark field- and forest paths, off-road and off the beaten tracks, this can be achieved with the OSRAM LEDriving Round VX70-SP. With its 5 powerful, high-performance long-life LEDs, the OSRAM LEDriving Round VX70-SP has a range of up to 53 meters and thus offers the operator impressive visibility at the workplace and in terrain. Even in dim light and reduced visibility due to external environmental influences, the OSRAM LEDriving Round VX70-SP with up to 6000 Kelvin can provide conditions similar to daylight. The power package with up to 550 lumens of luminosity scores with highest optical efficiency and homogeneous light distribution. This results in the possibility of an improved visibility for you and the improved visibility of your working environment, consequently also an increased safety.