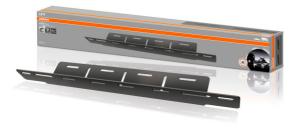

## Bringing light to life with OSRAM LEDriving driving and working lights

To support the installation of the OSRAM LEDriving driving & working lights, OSRAM has developed a special series with suitable accessories for them. With the OSRAM License Plate Bracket AX, the OSRAM LEDriving driving & working lights, can now be installed quickly and easily on the appropriate vehicle. The OSRAM License Plate Bracket AX is a practical license plate bracket and holder for the OSRAM LEDriving driving lights in one. The OSRAM License Plate Bracket AX is compatible with a wide range of driving lights in the OSRAM LEDriving driving lights series. OSRAM also offers a 2-year guarantee1). Please note: Special installation regulations apply. Individual special requirements and legislation of the countries must be observed.