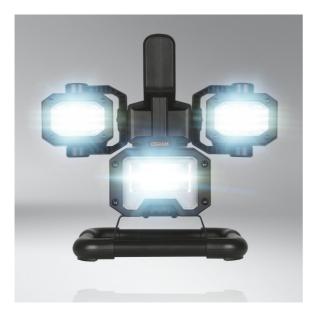

# LEDinspect PRO SPACE 1000

Inspection lights

1000 lm + 2x500 lm Bright, white light by high performance LEDs

Rechargeable battery Operating time of up to 5 h (high) / up to 10 h (low) / up to 12 h (flashing)

### Light is versatile

This high-quality inspection lamp was developed especially for professional and private use. For a wide range of applications such as universal use and independently illuminated areas in the garage and workshop.With three light functions, high, low and flashing, 36 LEDs (main light) 2x12 LEDs (side light), 10 Watt and up to 6000 Kelvin and a rechargeable 3.7 V 3600 mAh Lithium battery (main light) / 3.7 V 1800 mAh Lithium battery (side light) this multifunctional light has an operating time up to operating time up to 4 h (strong) / 10 h (weak) / 12 h (flashing). With IP44 & IK06 protection class, this headlight has protection against the penetration of particles with  $\emptyset \ge 1.0$  mm and against splash water. This multifunctional LED work light with an extraordinary design is a multidirectional and multivariable lighting system with rotating, swiveling and even removable individual elements, also has a non-slip and dirt-repellent surface, integrated magnets for attachment for hands-free working and is therefore ideally suited as a flexible work light for illuminating engine compartments, vehicle underbodies, garages and workshops. OSRAM also offers a 2-year warranty on this product\*.