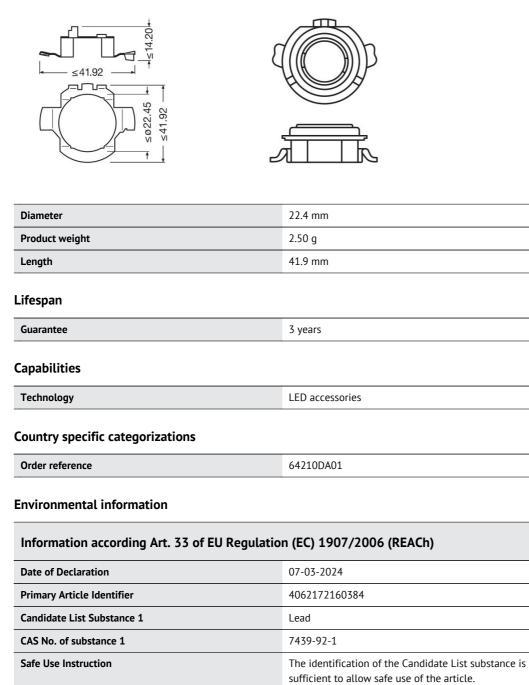

tasheet

# LEDriving ADAPTER 64210DA01

Accessories for LED retrofit lamps





## Making LED upgrades fit right in

The mounting brackets offer an easy installation and compatibility for a variety of cars. Compatibility can be checked on the OSRAM website.Only the combination of OSRAM NIGHT BREAKER LED lamps in connection with the official OSRAM accessories - LEDriving ADAPTER and LEDriving SMART CANBUS (where required) - is permitted.

**OSRAM** 

# Product datasheet

## Technical data

## **Product information**

| Order reference                             | 64210DA01                     |  |
|---------------------------------------------|-------------------------------|--|
| Application (Category and Product specific) | Accessories for LED retrofits |  |

## **Dimensions & weight**



# Product datasheet

#### Declaration No. in SCIP database

dab4e9ba-93b9-49a4-b98e-2009a53a5a87

## Logistical Data

| Product code  | Product description            | Packaging unit<br>(Pieces/Unit) | Dimensions (length<br>x width x height) | Volume                | Gross weight |
|---------------|--------------------------------|---------------------------------|-----------------------------------------|-----------------------|--------------|
| 4062172160384 | LEDriving Adapter<br>64210DA01 | Folding carton box<br>2         | 100 mm x 80 mm x<br>60 mm               | 0.48 dm³              | 28.00 g      |
| 4062172160391 | LEDriving Adapter<br>64210DA01 | Shipping carton box<br>20       | 415 mm x 109 mm x<br>134 mm             | 6.06 dm <sup>3</sup>  | 408.00 g     |
| 4062172160407