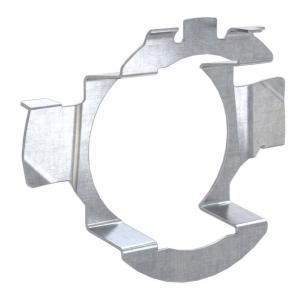

## Making LED upgrades fit right in

The mounting brackets offer an easy installation and compatibility for a variety of cars. Compatibility can be checked on the OSRAM website.Only the combination of OSRAM NIGHT BREAKER LED lamps in connection with the official OSRAM accessories - LEDriving ADAPTER and LEDriving SMART CANBUS (where required) - is permitted.

## **Product information**

| Order reference                             | 64210DA01                     |  |
|---------------------------------------------|-------------------------------|--|
| Application (Category and Product specific) | Accessories for LED retrofits |  |