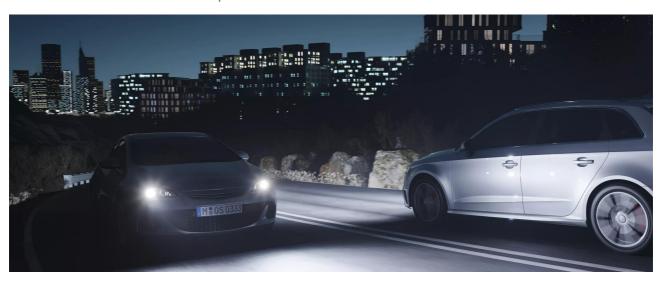

#### Convert from halogen to LED with original OSRAM accessories

Some vehicles report a fault in the exterior lighting when LED lamps are used. With the OSRAM LEDriving Smart Canbus series, potential error messages in the on-board system are avoided.

These error messages can occur when converting to LED lamps, as these have a lower current consumption than, for example, halogen lamps and therefore the vehicle's existing fault detection mechanism will be activated.