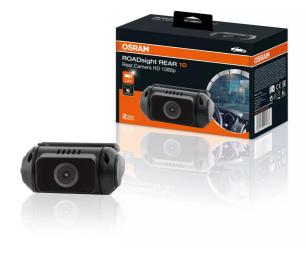

# **ROADSIGHT Rear**

Rear camera with 1080p

Fits unobtrusively into the vehicle

Captures a wide view of the road

Compatible with the OSRAM ROADsight 50 For a good overview of the road in front and behind the car

## Compact and discreet dashcam for rear view of the road

An installed OSRAM ROADsight REAR 10 dashcam can offer peace of mind while driving in your car. Working with the OSRAM ROADsight 50, this rear camera keeps you aware of what may be happening behind you when you're driving in your car. With full 1080p 30fps recording, the ORSDCR10 has clear, high quality recording in order to pick up any features that could be useful. The OSRAM ROADsight Rear 10 is a discreet dashcam – its size and colour keep the dashcam hidden from view and do not distract whilst driving. A 130-degree wide lens gives a broad view of the road behind you.