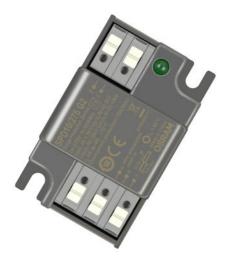

# SPD G2

Surge protection device

#### Product family features

- High surge protection for all lighting applications
- Failure indication LED
- Mains voltage up to 275 V
- Voltage protection level for connected LED driver <2 kV
- Push-in terminal

#### Product family benefits

- Low maintenance effort
- Suitable for luminaries of protection class I/II
- Several protection level options for different applications
- Securing uptime of your outdoor lighting installation from overvoltage pulses
- Fully compliant with IEC 61643-11