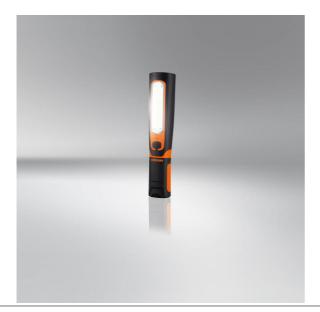

# LEDinspect TWIST 450

Inspection lights

Multi-Angle Flex & Twist High flexibility and diverse adjustment possibilities thanks to multi angle positioning

450 Lumen 2 light functions:Up to 450lm -highUp to 250lm -low

## Light is versatile

With the TWIST 450 you have the possibility to easily control the direction of the light beam. A light output of up to 450 lumens and a colour temperature of up to 6000K, make the TWIST 450 ideal for use in workshops and beyond. Lightweight, robust and with a 360° rotation and a 180° grid function, it is an optimal tool for targeted lighting. Mains charger included. In addition, OSRAM provides a 2-year guarantee on this product\*