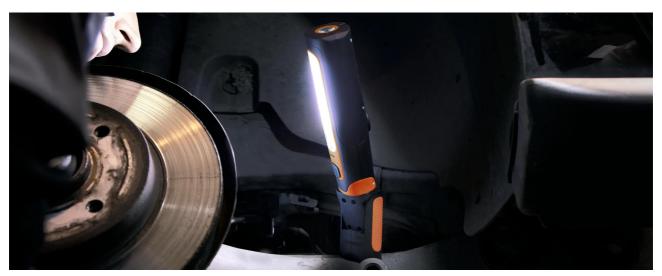

# LEDinspect TWIST 450

Inspection lights

Multi-Angle Flex & Twist High flexibility and diverse adjustment possibilities thanks to multi angle positioning

450 Lumen 2 light functions:Up to 450lm -highUp to 250lm -low

## Light is versatile

With the TWIST 450 you have the possibility to easily control the direction of the light beam. A light output of up to 450 lumens and a colour temperature of up to 6000K, make the TWIST 450 ideal for use in workshops and beyond. Lightweight, robust and with a 360° rotation and a 180° grid function, it is an optimal tool for targeted lighting. Mains charger included. In addition, OSRAM provides a 2-year guarantee on this product\*