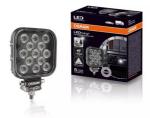

# Reversing FX120S-WD

ECE certified (ECE R23) No registration in the car documents required

**45° beam angle** Widely spread light beam

Up to 36 m long light beam See and be seen with OSRAM

On-road & Off-road - Versatile applicable and flexible in use- On-road & offroad, at work and in the spare time

### Bringing light to life with OSRAM LEDriving driving and working lights

Considerable foresight on dark country roads, forest paths off-road and on-road- this can be achieved with the **OSRAM LEDriving Reversing FX120S-WD** reversing lights. With its 13 powerful, high-performance LEDs, the LED reversing light has a range of up to 36 meters and thus offers the driver impressive foresight on-road and off-road. Even in dim light and reduced visibility due to external environmental influences, the **OSRAM LEDriving Reversing FX120S-WD** reversing light with up to 6000 Kelvin can provide conditions similar to daylight. The powerpackage with up to 1100 lumens of luminosity scores with highest optical efficiency and homogeneous light distribution. This results in the possibility of an improved view for you and the improved visibility of your vehicle by

other road users, and consequently also increased safety on-road and off-road.

Whether on-road or off-road - the OSRAM LEDriving Reversing FX120S-WD reversing light impresses with its powerful performance and long service life. Versatile applicable, it defies numerous environmental influences and, thanks to high-quality materials such as the thermoplastic housing and the stable polycarbonate lens, it is particularly light and at the same time robust and resistant. The LEDdriving FX120S-WD reversing light has been tested and validated with the IP-Protection Class IP69K in our DIN certified environmental simulation laboratory for extreme external influences regarding water, dust, impacts, heat, cold and permanent vibration. The integrated driver and the thermal management system regulate the temperature of the LED reversing light and can thus prevent damage from overheating. The polarity protection inhibits the wrong polarity of the voltage supply and can thus prevent possible damage by automatically switching off the LEDs. On-road and off-road, the OSRAM LEDriving Reversing FX120S-WD reversing light is an effective addition to your vehicle. No registration or entry in the vehicle documents is necessary for these ECE-certified LED reversing lights.