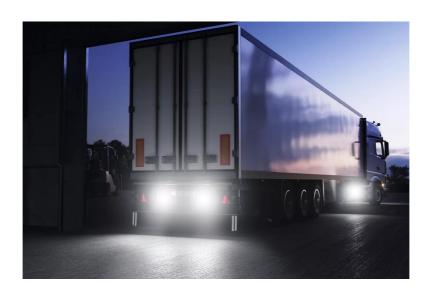

# Reversing FX120S-WD

ECE certified (ECE R23)

No registration in the car documents required

45° beam angle Widely spread light beam

Up to 36 m long light beam See and be seen with OSRAM

### Bringing light to life with OSRAM LEDriving driving and working lights

Considerable foresight on dark country roads, forest paths off-road and on-road- this can be achieved with the OSRAM LEDriving Reversing FX120S-WD reversing lights. With its 13 powerful, high-performance LEDs, the LED reversing light has a range of up to 36 meters and thus offers the driver impressive foresight on-road and off-road. Even in dim light and reduced visibility due to external environmental influences, the OSRAM LEDriving Reversing FX120S-WD reversing light with up to 6000 Kelvin can provide conditions similar to daylight. The powerpackage with up to 1100 lumens of luminosity scores with highest optical efficiency and homogeneous light distribution. This results in the possibility of an improved view for you and the improved visibility of your vehicle by