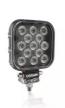

# Reversing FX120S-WD

ECE certified (ECE R23)

No registration in the car documents required

45° beam angle Widely spread light beam

Up to 36 m long light beam See and be seen with OSRAM

### Bringing light to life with OSRAM LEDriving driving and working lights

Considerable foresight on dark country roads, forest paths off-road and on-road- this can be achieved with the OSRAM LEDriving Reversing FX120S-WD reversing lights. With its 13 powerful, high-performance LEDs, the LED reversing light has a range of up to 36 meters and thus offers the driver impressive foresight on-road and off-road. Even in dim light and reduced visibility due to external environmental influences, the OSRAM LEDriving Reversing FX120S-WD reversing light with up to 6000 Kelvin can provide conditions similar to daylight. The powerpackage with up to 1100 lumens of luminosity scores with highest optical efficiency and homogeneous light distribution. This results in the possibility of an improved view for you and the improved visibility of your vehicle by

#### Product family datasheet

other road users, and consequently also increased safety on-road and off-road.

Whether on-road or off-road - the OSRAM LEDriving Reversing FX120S-WD reversing light impresses with its powerful performance and long service life. Versatile applicable, it defies numerous environmental influences and, thanks to high-quality materials such as the thermoplastic housing and the stable polycarbonate lens, it is particularly light and at the same time robust and resistant. The LEDdriving FX120S-WD reversing light has been tested and validated with the IP-Protection Class IP69K in our DIN certified environmental simulation laboratory for extreme external influences regarding water, dust, impacts, heat, cold and permanent vibration. The integrated driver and the thermal management system regulate the temperature of the LED reversing light and can thus prevent damage from overheating. The polarity protection inhibits the wrong polarity of the voltage supply and can thus prevent possible damage by automatically switching off the LEDs. On-road and off-road, the OSRAM LEDriving Reversing FX120S-WD reversing light is an effective addition to your vehicle. No registration or entry in the vehicle documents is necessary for these ECE-certified LED reversing lights.