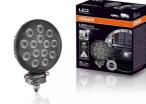

# Reversing FX120R-WD

ECE certified (ECE R23) No registration in the car documents required

**45° beam angle** Widely spread light beam

**Up to 36 m long light beam** See and be seen with OSRAM

On-road & Off-road - Versatile applicable and flexible in use- On-road & offroad, at work and in the spare time

Considerable foresight on dark country roads, forest paths off-road and on-road- this can be achieved with the **LEDriving Reversing FX120R-WD** reversing lights. With its 14 powerful, high-performance LEDs, the LED reversing light has a range of up to 36 meters and thus offers the driver impressive foresight on-road and off-road. Even in dim light and reduced visibility due to external environmental influences, the **OSRAM LEDriving Reversing FX120R-WD** reversing light with up to 6000 Kelvin can provide conditions similar to daylight. The powerpackage with up to 1100 lumens of luminosity scores with highest optical efficiency and homogeneous light distribution. This results in the possibility of an improved view for you and the improved visibility of your vehicle by other road users, and consequently also increased safety on-road and off-road.

Whether on-road or off-road - the OSRAM LEDriving Reversing

**FX120R-WD** reversing light impresses with its powerful performance and long service life. Versatile applicable, it defies numerous environmental influences and, thanks to high-quality materials such as the thermoplastic housing and the stable polycarbonate lens, it is particularly light and at the same time robust and resistant. The LEDdriving FX120R-