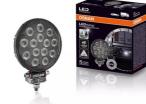

# Reversing FX120R-WD

ECE certified (ECE R23) No registration in the car documents required

**45° beam angle** Widely spread light beam

**Up to 36 m long light beam** See and be seen with OSRAM

On-road & Off-road - Versatile applicable and flexible in use- On-road & offroad, at work and in the spare time

### Bringing light to life with OSRAM LEDriving driving and working lights

Considerable foresight on dark country roads, forest paths off-road and on-road- this can be achieved with the **LEDriving Reversing FX120R-WD** reversing lights. With its 14 powerful, high-performance LEDs, the LED reversing light has a range of up to 36 meters and thus offers the driver impressive foresight on-road and off-road. Even in dim light and reduced visibility due to external environmental influences, the **OSRAM LEDriving Reversing FX120R-WD** reversing light with up to 6000 Kelvin can provide conditions similar to daylight. The powerpackage with up to 1100 lumens of luminosity scores with highest optical efficiency and homogeneous light distribution. This results in the possibility of an improved view for you and the improved visibility of your vehicle by other road users, and consequently also increased safety on-road and off-road.

Whether on-road or off-road - the OSRAM LEDriving Reversing FX120R-WD reversing light impresses with its powerful

performance and long service life. Versatile applicable, it defies numerous environmental influences and, thanks to high-quality materials such as the thermoplastic housing and the stable polycarbonate lens, it is particularly light and at the same time robust and resistant. The <sup>LEDdriving FX120R-</sup>