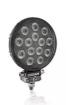

# Reversing FX120R-WD

ECE certified (ECE R23)

No registration in the car documents required

45° beam angle

Widely spread light beam

# Bringing light to life with OSRAM LEDriving driving and working lights

Considerable foresight on dark country roads, forest paths off-road and on-road- this can be achieved with the LEDriving Reversing FX120R-WD reversing lights. With its 14 powerful, high-performance LEDs, the LED reversing light has a range of up to 36 meters and thus offers the driver

impressive foresight on-road and off-road. Even in dim light and reduced visibility due to external environmental influences, the OSRAM LEDriving Reversing FX120R-WD reversing light with up to 6000 Kelvin can provide conditions similar to daylight. The powerpackage with up to 1100 lumens of luminosity scores with highest optical efficiency and homogeneous light distribution. This results in the possibility of an improved view for you and the improved visibility of your vehicle by other road users, and consequently also

Whether on-road or off-road - the OSRAM LEDriving Reversing

increased safety on-road and off-road.

reversing light impresses with its powerful performance and long service life. Versatile applicable, it defies numerous environmental influences and, thanks to high-quality materials such as the thermoplastic housing and the stable polycarbonate lens, it is particularly light and at the same time robust and resistant. The