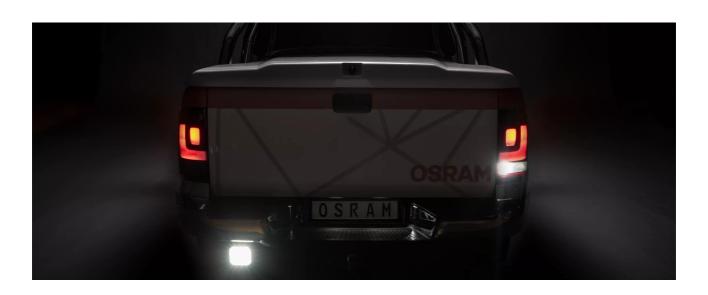

# Reversing FX120S-WD

ECE certified (ECE R23)

No registration in the car documents required

45° beam angle

Widely spread light beam

Up to 36 m long light beam

See and be seen with OSRAM

# Bringing light to life with OSRAM LEDriving driving and working lights

Considerable foresight on dark country roads, forest paths off-road and on-road- this can be achieved with the OSRAM LEDriving Reversing FX120S-WD reversing lights. With its 13 powerful, high-performance LEDs, the LED reversing light has a range of up to 36 meters and thus offers the driver impressive foresight on-road and off-road. Even in dim light and reduced visibility due to external environmental influences, the OSRAM LEDriving Reversing FX120S-WD reversing light with up to 6000 Kelvin can provide conditions similar to daylight. The powerpackage with up to 1100 lumens of luminosity scores with highest optical efficiency and homogeneous light distribution. This results in the possibility of an improved view for you and the improved visibility of your vehicle by