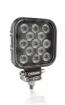

# Bringing light to life with OSRAM LEDriving driving and working lights

Considerable foresight on dark country roads, forest paths off-road and on-road- this can be achieved with the OSRAM LEDriving Reversing FX120S-WD reversing lights. With its 13 powerful, high-performance LEDs, the LED reversing light has a range of up to 36 meters and thus offers the driver impressive foresight on-road and off-road. Even in dim light and reduced visibility due to external environmental influences, the OSRAM LEDriving Reversing FX120S-WD reversing light with up to 6000 Kelvin can provide conditions similar to daylight. The powerpackage with up to 1100 lumens of luminosity scores with highest optical efficiency and homogeneous light distribution. This results in the possibility of an improved view for you and the improved visibility of your vehicle by

#### Product family datasheet

other road users, and consequently also increased safety on-road and off-road.

Whether on-road or off-road - the OSRAM LEDriving Reversing FX120S-WD reversing light impresses with its powerful performance and long service life. Versatile applicable, it defies numerous environmental influences and, thanks to high-quality materials such as the thermoplastic housing and the stable polycarbonate lens, it is particularly light and at the same time robust and resistant. The LEDdriving FX120S-WD reversing light has been tested and validated with the IP-Protection Class IP69K in our DIN certified environmental simulation laboratory for extreme external influences regarding water, dust, impacts, heat, cold and permanent vibration. The integrated driver and the thermal management system regulate the temperature of the LED reversing light and can thus prevent damage from overheating. The polarity protection inhibits the wrong polarity of the voltage supply and can thus prevent possible damage by automatically switching off the LEDs. On-road and off-road, the OSRAM LEDriving Reversing FX120S-WD reversing light is an effective addition to your vehicle. No registration or entry in the vehicle documents is necessary for these ECE-certified LED reversing lights.