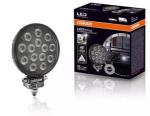

# Bringing light to life with OSRAM LEDriving driving and working lights

Considerable foresight on dark country roads, forest paths off-road and on-road- this can be achieved with the **LEDriving Reversing FX120R-WD** reversing lights. With its 14 powerful, high-performance LEDs, the LED reversing light has a range of up to 36 meters and thus offers the driver impressive foresight on-road and off-road. Even in dim light and reduced visibility due to external environmental influences, the **OSRAM LEDriving Reversing FX120R-WD** reversing light with up to 6000 Kelvin can provide conditions similar to daylight. The powerpackage with up to 1100 lumens of luminosity scores with highest optical efficiency and homogeneous light distribution. This results in the possibility of an improved view for you and the improved visibility of your vehicle by other road users, and consequently also

increased safety on-road and off-road.

Whether on-road or off-road - the OSRAM LEDriving Reversing

**FX120R-WD** reversing light impresses with its powerful performance and long service life. Versatile applicable, it defies numerous environmental influences and, thanks to high-quality materials such as the thermoplastic housing and the stable polycarbonate lens, it is particularly light and at the same time robust and resistant. The LEDdriving FX120R-