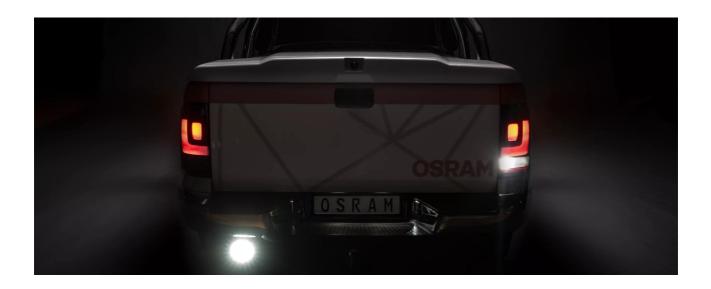

# Reversing FX120R-WD

ECE certified (ECE R23) No registration in the car documents required

**45° beam angle** Widely spread light beam

Up to 36 m long light beam See and be seen with OSRAM

On-road & Off-road - Versatile applicable and flexible in use- On-road & offroad, at work and in the spare time

# Bringing light to life with OSRAM LEDriving driving and working lights

Considerable foresight on dark country roads, forest paths off-road and on-road- this can be achieved with the **LEDriving Reversing FX120R-WD** reversing lights. With its 14 powerful, high-performance LEDs, the LED reversing light has a range of up to 36 meters and thus offers the driver impressive foresight on-road and off-road. Even in dim light and reduced visibility due to external environmental influences, the **OSRAM LEDriving Reversing FX120R-WD** reversing light with up to 6000 Kelvin can provide conditions similar to daylight. The powerpackage with up to 1100 lumens of luminosity scores with highest optical efficiency and homogeneous light distribution. This results in the possibility of an improved view for you and the improved visibility of your vehicle by other road users, and consequently also