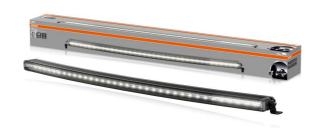

# LEDriving Curved Lightbar VX1000-CB SR SM

Single mount certified
For individual installation

Up to 525 m long beam
Improved view and visibility
in low light conditions

Combo beam

Designed for both: far-field
and near-field illumination

Curved design
Complements the vehicle's

contours giving it a sleek and

#### Illuminate your path with precision and style

Experience the ultimate lighting solution with our LEDriving Curved Lightbar VX1000-CB SR SM, specifically designed to provide both far-field and near-field illumination. With an impressive power level of 7650 effective lumens and 36 high-performance OSRAM LEDs, this lightbar ensures exceptional visibility up to 525 meters. The stylish curved design complements the contours of your vehicle, giving it a sleek and modern look. Even in dim light and reduced visibility due to external environmental influences, the OSRAM Curved Lightbar with up to 6000 Kelvin can provide conditions similar to daylight. In addition, it is certified for single mounting (2x ECE R149), offers the highest protection classes (IP6K8 & IP6K9K) and features a robust aluminum die-cast housing with a slim, single-row design. The included brackets allow for versatile mounting options on various parts of the vehicle, including curved surfaces like bumpers, grills, and windshields 1). With a 2-year OSRAM guarantee<sup>2)</sup>, this lightbar delivers proven quality and enhanced visibility at an economical price. Discover the perfect combination of performance, design, and versatility with our Curved Lightbar - ideal for those who value top quality and stylish design.