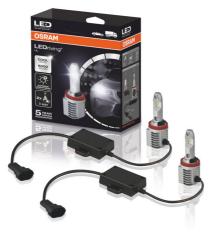

# LEDriving HL H11 Gen1

Ideal replacement for certain vehicles

Cool White color temperature of 6,000 K

Better visibility thanks to daylight effect

Superior brightness

More light allows to see further and therefore react faster. Signs, obstacles and hazards can be recognized sooner

OSRAM

LED replacement for conventional H11 high and low beam lamps Reduced glaring thanks to an optimized light distribution

## Suitable replacement for H11

With LED technology and a color temperature of 6,000 K, the OSRAM LEDriving HL represents the most convenient solution in order to upgrade your existing headlights – providing a stylish cool white look as well as improved visibility for everything that lies ahead of you. It can be installed in place of certain H7 high and low beam lamps. The pair of lamps comes with a 5-year OSRAM guarantee and with a long service life. For precise guarantee conditions please refer to www.osram.com/am-guarantee. Please note: These products are not ECE-approved and must not be used on public roads in any exterior application. Use on public roads will invalidate both the operating license and insurance coverage. Some countries prohibit the sale and use of these products. Please contact your local distributor for information on your country.