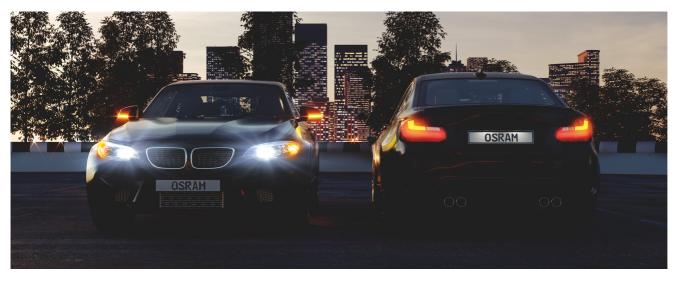

# LEDriving PREMIUM SL P13W

Ideal replacement for any vehicle

High color temperatures of up to 6,000 K Faster signals provide more reaction time for drivers behind you

Superior brightness Faster signals provide more reaction time for drivers behind you

## Suitable LED replacement for P13W

OSRAM LEDriving PREMIUM SL illuminate vehicle exteriors with high color temperatures of up to 6,000 K. Thanks to their homogeneous light distribution, illumination is non-selective. OSRAM LED retrofits come with easy plug-and-play replacement for conventional P13W lamps, long life spans, low energy consumption – and 100% more style. OSRAM offers a 6-year guarantee for these LEDriving PREMIUM lamps. For precise guarantee conditions please refer to www.osram.com/am-guarantee. Please note: These products are not ECE-approved and must not be used on public roads in any exterior application. Use on public roads will invalidate both the operating license and insurance coverage.Some countries prohibit the sale and use of these products. Please contact your local distributor for information on your country.