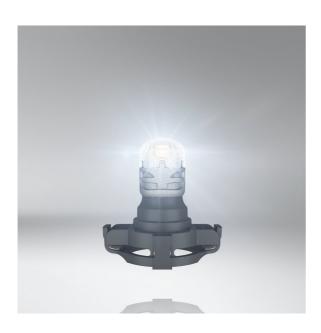

Replaces conventional PS19W lamps

Upgrade to LED with simple plug & play replacement

### Suitable LED replacement for PS19W

OSRAM LEDriving PREMIUM SL illuminate vehicle exteriors with high color temperatures of up to 6,000 K. Thanks to their homogeneous light distribution, illumination is non-selective. OSRAM LED retrofits come with easy plug-and-play replacement for conventional PS19W lamps, long life spans, low energy consumption - and 100% more style. OSRAM offers a 6-year guarantee for these LEDriving PREMIUM lamps. For precise guarantee conditions please refer to www.osram.com/am-guarantee. Please note: These products are not ECE-approved and must not be used on public roads in any exterior application. Use on public roads will invalidate both the operating license and insurance coverage. Some countries prohibit the sale and use of these products. Please contact your local distributor for information on your country.