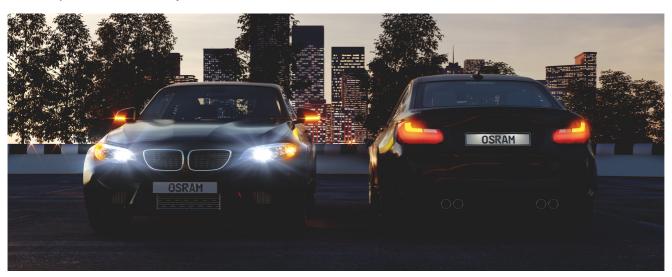

# LEDriving PREMIUM SL PS19W

Ideal replacement for any vehicle

High color temperatures of up to 6,000 K

Faster signals provide more reaction time for drivers behind you

**Superior brightness** 

Faster signals provide more reaction time for drivers behind you

### Suitable LED replacement for PS19W

OSRAM LEDriving PREMIUM SL illuminate vehicle exteriors with high color temperatures of up to 6,000 K. Thanks to their homogeneous light distribution, illumination is non-selective. OSRAM LED retrofits come with easy plug-and-play replacement for conventional PS19W lamps, long life spans, low energy consumption - and 100% more style. OSRAM offers a 6-year guarantee for these LEDriving PREMIUM lamps. For precise guarantee conditions please refer to www.osram.com/am-guarantee. Please note: These products are not ECE-approved and must not be used on public roads in any exterior application. Use on public roads will invalidate both the operating license and insurance coverage. Some countries prohibit the sale and use of these products. Please contact your local distributor for information on your country.