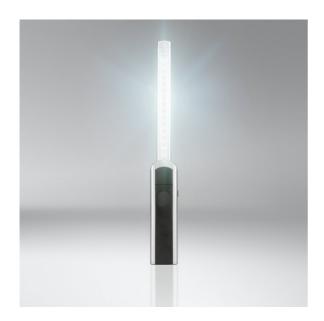

# LEDinspect PRO SLIMLINE 500

LED inspection lights for professionals

This high powered luminaire comes with two light settings
500 lm or 250 lm

High-power LEDs for long-lasting comfortable light output

Equipped with 15 high-power, longlasting LEDs

### Professional inspection light with flexible design

LEDinspect PRO SLIMLINE 500 is a rechargeable LED inspection light with robust aluminium design. Thanks to the long-lasting high intensity LEDs with a color temperature of up to 6,000 Kelvin, this luminaire produces a powerful light for your garage. In addition the inspection lamp has light settings (500 and 250 lumens) and provides a 150° degree bending mechanism. No batteries are needed - LEDinspect PRO SLIMLINE 500 can be easily charged via USB port and DC connection. OSRAM offers a 3 year guarantee for this inspection luminaire.