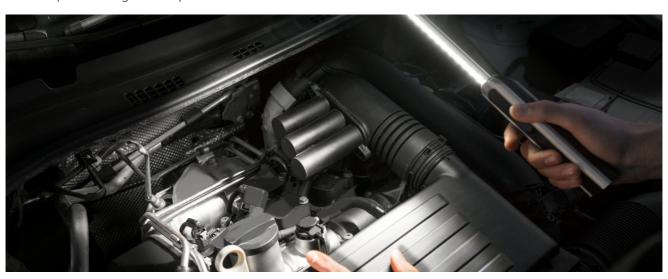

### Professional inspection light with flexible design

LEDinspect PRO SLIMLINE 500 is a rechargeable LED inspection light with robust aluminium design. Thanks to the long-lasting high intensity LEDs with a color temperature of up to 6,000 Kelvin, this luminaire produces a powerful light for your garage. In addition the inspection lamp has light settings (500 and 250 lumens) and provides a 150° degree bending mechanism. No batteries are needed - LEDinspect PRO SLIMLINE 500 can be easily charged via USB port and DC connection. OSRAM offers a 3 year guarantee for this inspection luminaire.