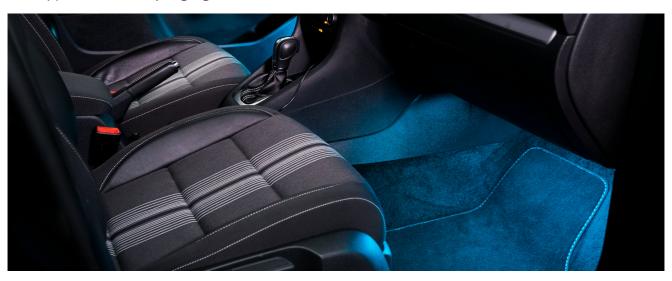

#### Add color to your car interior

Set custom color presets with many colors to choose from

#### LED color changing products

LEDambient PULSE CONNECT is a small disk with a chrome finish that connects directly to any 12 volt source and blends in with your headlight assembly making it barely visible. Using Bluetooth technology, once paired the free OSRAM LEDambient CONNECT app allows you to control color, mode and pulse to the beat of your music. LEDambient PULSE CONNECT lights are very simple to install and run. Designed for exterior use, but can be used in the interior as well to illuminate your car. OSRAM provides a 2 year guarantee for this product. These products are not ECE-approved and must not be used on public roads in any exterior application. Use on public roads will invalidate both the operating license and insurance coverage. Some countries prohibit the sale and use of these products. Please contact your local distributor for information on your country.