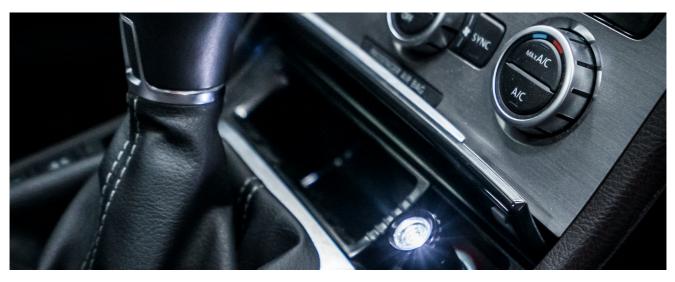

#### Designed to fit

The LEDinspect FLASHLIGHT 15 inspection light impresses with its combination of the small and compact design and the excellent illumination. Its long-lasting high intensity LEDs provide a white, intense light with up to 7,500 Kelvin. Especially practical: The FLASHLIGHT 15 can be easily charged via the 12 volt cigarette lighter. OSRAM offers a 2 year guarantee for this product. Available in black (LEDIL205) and pink (LEDIL205-PK) design.