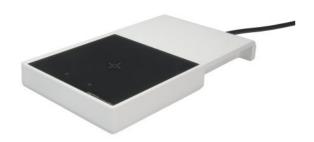

### Product family features

- Standard USB interface
- Wireless programming of OPTOTRONIC devices with the NFC interface
- Programming without applying mains voltage to the OPTOTRONIC driver