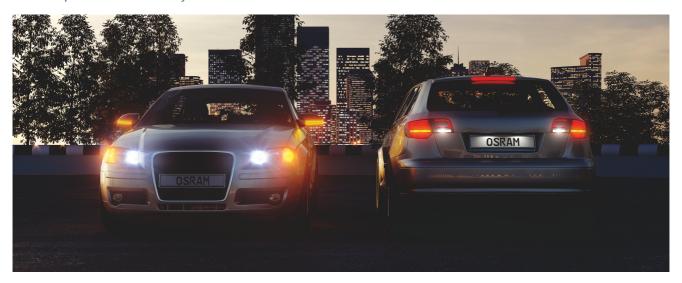

# LEDriving SL W21/5W

Ideal replacement for any vehicle

# Different light colors for various applications

Available in Cool White, Amber and Red

High brightness

High light intensity thanks to powerful LEDs and solid thermal management

Matches W215W lamps

Upgrade to LED with simple plug & play replacement

## Suitable LED replacement for W21/5W

OSRAM offers a suitable replacement for W21/5W vehicle lamps. The LEDriving STANDARD retroft lamps score points with their bright and up to 6,000 Kelvin intense LED light, available in three different light colors. Discover the easy plug and play replacement and the maintenance-free usage of these lamps. OSRAM provides a 4-year guarantee for this product. These products are not ECE-approved and must not be used on public roads in any exterior application. Use on public roads will invalidate both the operating license and insurance coverage. Some countries prohibit the sale and use of these products. Please contact your local distributor for information on your country.