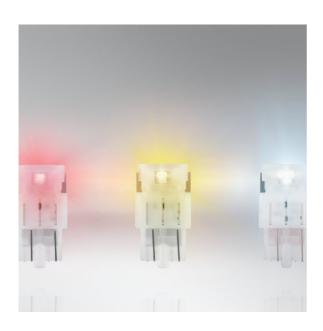

# Different light colors for various applications

Available in Cool White, Amber and Red

High brightness

High light intensity thanks to powerful LEDs and solid thermal management

Matches W215W lamps

Upgrade to LED with simple plug & play replacement

## Suitable LED replacement for W21/5W

OSRAM offers a suitable replacement for W21/5W vehicle lamps. The LEDriving STANDARD retroft lamps score points with their bright and up to 6,000 Kelvin intense LED light, available in three different light colors. Discover the easy plug and play replacement and the maintenance-free usage of these lamps. OSRAM provides a 4-year guarantee for this product. These products are not ECE-approved and must not be used on public roads in any exterior application. Use on public roads will invalidate both the operating license and insurance coverage. Some countries prohibit the sale and use of these products. Please contact your local distributor for information on your country.