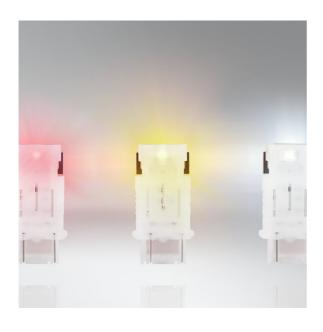

# Different light colors for various applications

Available in Cool White, Amber and Red

High brightness

High light intensity thanks to powerful LEDs and solid thermal management

Matches P277W lamps

Upgrade to LED with simple plug & play replacement