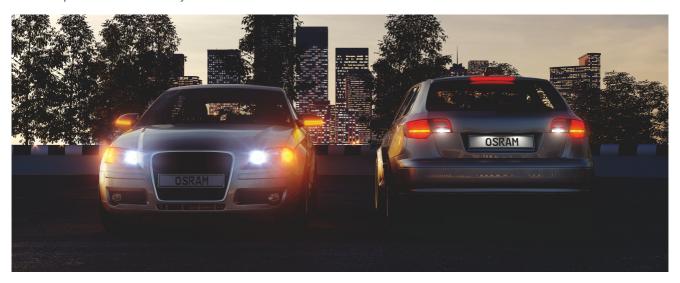

# LEDriving SL P27/7W

Ideal replacement for any vehicle

### Suitable LED replacement for P27/7W

The LEDriving STANDARD retrofit lamps for P27/7W offer an easy plug & play replacement. The lamps are shock- and vibration-proof and almost maintenance-free thanks to their long lifetime. Discover the different application possibilities with the exterior LED lamps. OSRAM provides a 4 year guarantee for this product. These products are not ECE-approved and must not be used on public roads in any exterior application. Use on public roads will invalidate both the operating license and insurance coverage. Some countries prohibit the sale and use of these products. Please contact your local distributor for information on your country.