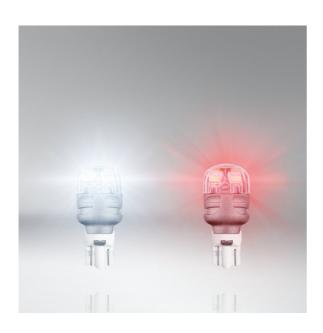

## Wide range of different light colors

Available in Cool White and Red for a variety of customization options

## Suitable LED replacement for W16W

The LEDriving PREMIUM W16W serve as replacement lamps for various vehicle exterior applications, and are compatible with conventional W16W lamp bases. In comparison to standard lamps, these LED retrofit lamps use up to 80% less energy. They are available with three light colors: Cool White, Amber and Red. OSRAM offers a 6 year guarantee for these LEDriving PREMIUM lamps. These products are not ECE-approved and must not be used on public roads in any exterior application. Use on public roads will invalidate both the operating license and insurance coverage. Some countries prohibit the sale and use of these products. Please contact your local distributor for information on your country.