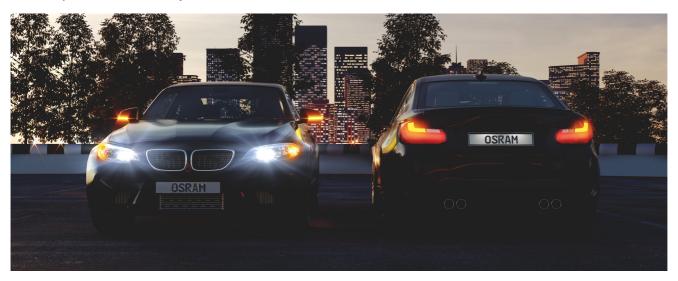

# LEDriving PREMIUM SL W16W

Ideal replacement for any vehicle

### Matches W16W lamps

Upgrade to LED with simple plug & play replacement

## Suitable LED replacement for W16W

The LEDriving PREMIUM W16W serve as replacement lamps for various vehicle exterior applications, and are compatible with conventional W16W lamp bases. In comparison to standard lamps, these LED retrofit lamps use up to 80% less energy. They are available with three light colors: Cool White, Amber and Red. OSRAM offers a 6 year guarantee for these LEDriving PREMIUM lamps. These products are not ECE-approved and must not be used on public roads in any exterior application. Use on public roads will invalidate both the operating license and insurance coverage. Some countries prohibit the sale and use of these products. Please contact your local distributor for information on your country.